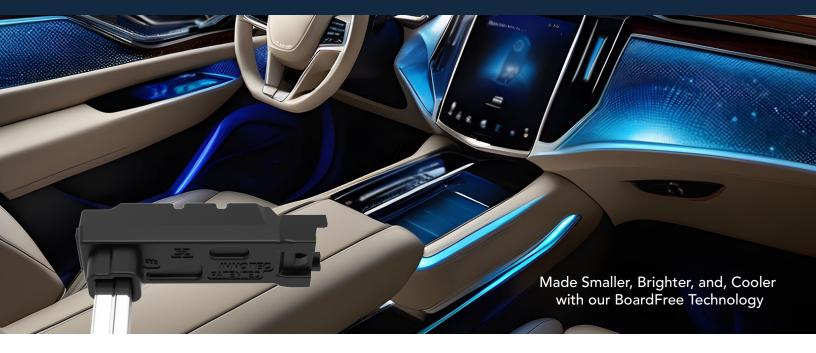

## Dynamic lighting systems that blend form and function

Transform your vehicle's interior with patented light engines featuring LIN functionality. From sleek illuminated speaker grilles to sophisticated backlit door bolsters, these innovative lighting solutions elevate both the visual appeal and practical functionality of modern car interiors..

LIN Interface Baud rate up 19.2kbps Integrated LIN transceiver Internal LIN slave termination resistor Compliant to LIN 2.0/2.1/2.2A and SAE J2602 Support SNPD (BSM) auto addressing

LED color calibration via matrix calculation Flash storage for calibration values Intensity control (linear or logarithmic) Dimming and color transitions Up to 16-Bit LED color range PWM with spread spectrum to optimize EMI LED temperature compensation